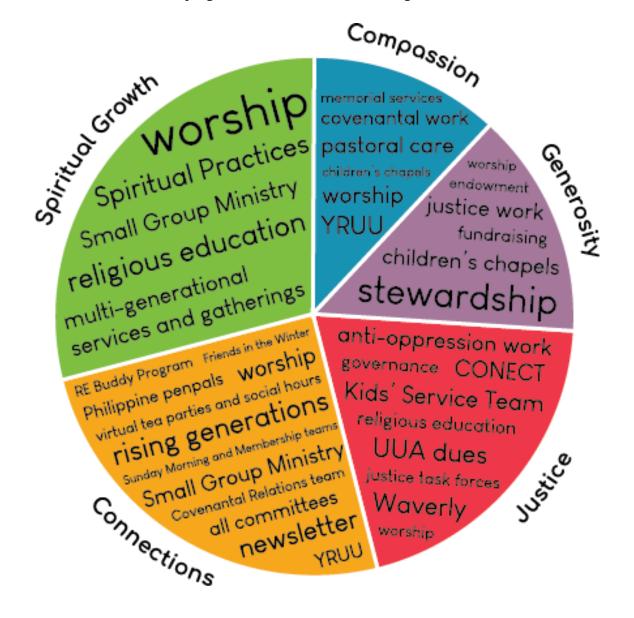

11. Cindy Chelcun, past member of the Stewardship Team read remarks from Becky Friedkin, chair.

The mission based budgeting graphic was shared and explained (attached). The graphic illustrates how our dollars are allocated to activities in support of USNH's mission. Through this work we aspire to live our values; stewardship is not only annual pledges. As Maya Angelou said, "giving liberates the soul of the giver." Email questions to Becky at <a href="mailto:stewardship@USNH.org">stewardship@USNH.org</a>.